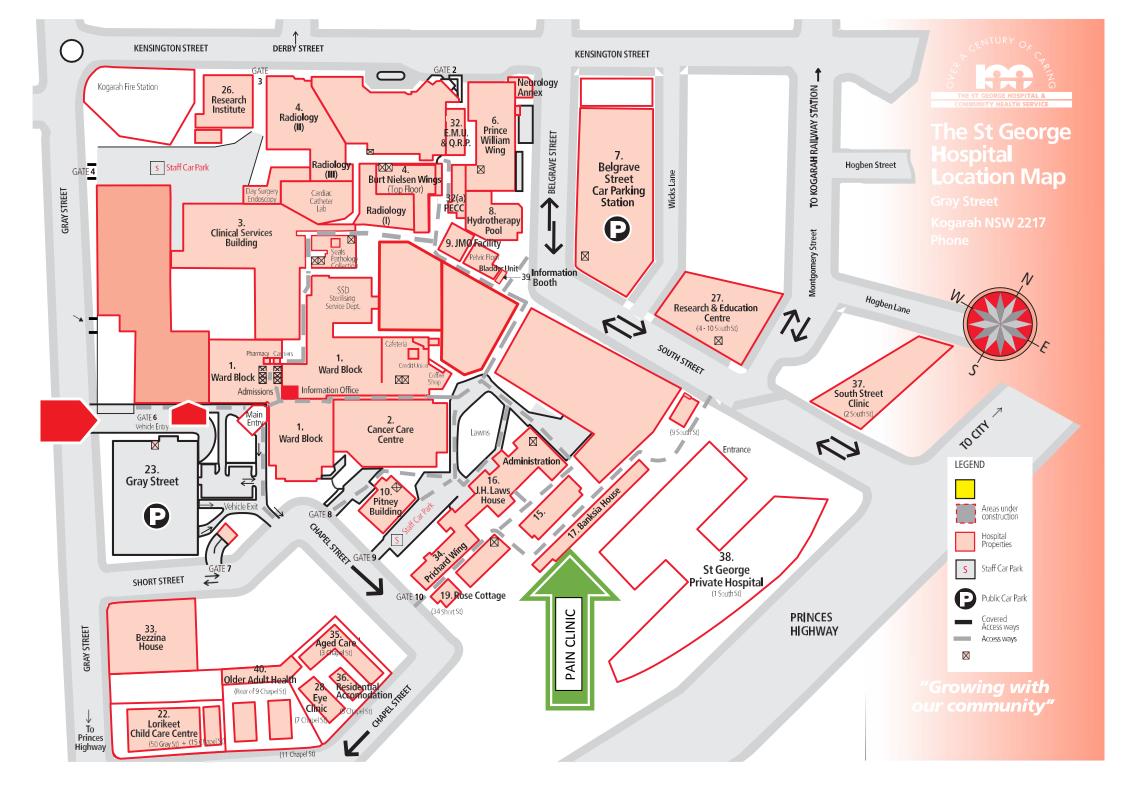

The St George (Public) Hospital - <u>Pain Management Unit</u> is located in the Banksia Building (Rear of hospital campus) The *Banksia Building* is a series of demountable buildings situated on the boundary between St George Public Hospital and St George Private Hospital (Refer to Map – building # 17)