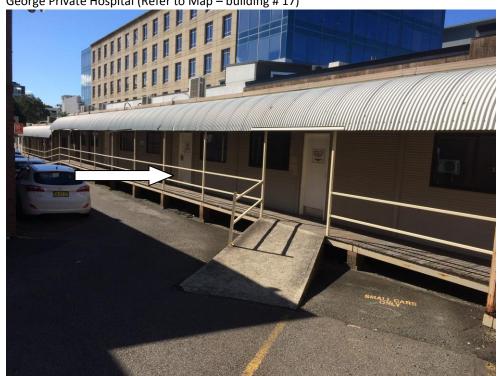

Belgrave St Metro Car Park (corner of Belgrave & South St)

There is limited timed on-street parking (short walk to the Pain Clinic)

<u>Accessible via South Street</u>: Walk along driveway adjacent to St.George Private Hospital. Proceed to far end of ramped walkway (pictured above)