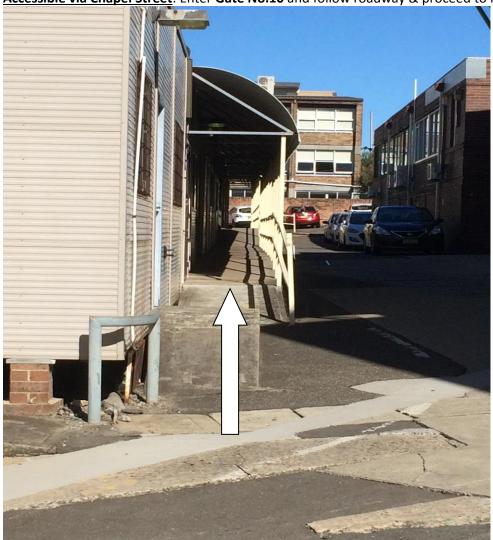

No on-site parking at Pain Clinic.

Paid Car Parking is available at the following Metro Car Parking Facilities:

Gray Street Metro Car Park

Accessible via Chapel Street: Enter Gate No.10 and follow roadway & proceed to ramp (pictured above)