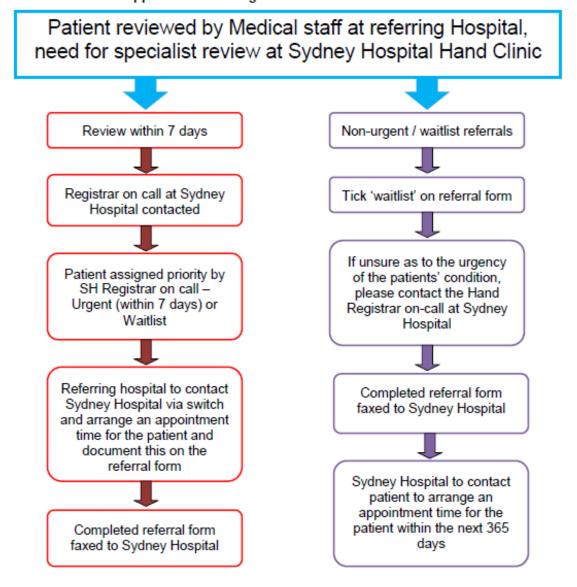

## Referral/ Appointment Making Instructions:

## Thank you for your referral to Sydney Hospital Hand Clinic

- Urgent referrals need to be discussed with the hand registrar on call and a hand clinic appointment booked.
- Please contact switchboard on 93827111
- If the patient has any other injuries (besides their hand injury) or significant medical history these **must** be discussed with the Patient Access Coordinator within hours 07:30 16:00 or After hours Nurse Manager all other times. They can be contacted via switch board.
- Please ask patients if they can bring all relevant x-rays and imaging along to their clinic appointment.
- If your referral has to be seen within 7 Days please inform your patient that they will be contacted by telephone.