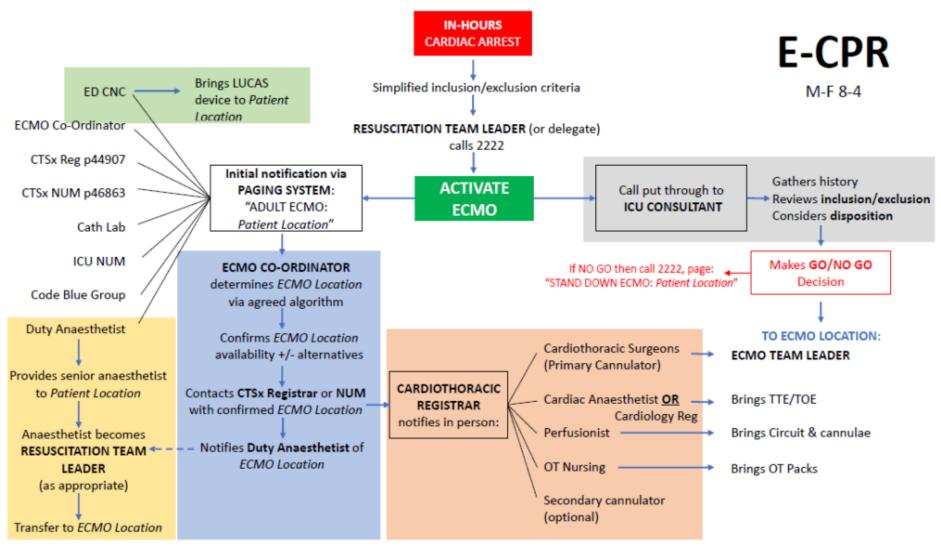

n time of arrest Time collapse to effective CPR <5mins Total duration CPR <30mins First rhythm VF/VT or PEA Expected reversible pathology (e.g. MI, PE, toxidrome, peri-partum)

#### EXCLUSION

Age >70 CPR >30mins Asystole Arrest due to trauma or exsanguination Known terminal diagnosis Known major chronic organ dysfunction (e.g. active malignancy, ESRF, NHYC III/IV)

2.

If the patient meets these criteria then activate ECMO by calling 2222 and stating that "Adult ECMO" is required at the patient's current location. E.g. "We require adult ECMO at bed 4 Dickinson 4"

3. The caller should ask to be put through to the ICU Consultant on-call to discuss the case. You will need to have relevant clinical details.

#### CONTINUE RESUSCITATION EFFORTS REGARDLESS OF THE ECMO DECISION-MAKING PROCESS



Figure 5.5.2: Activation Pathway for ECPR

### STROKE CALLS

- 'Acute stroke call'
  - For those eligible for reperfusion therapies
  - Can be activated by any staff member by calling x2222
  - ED and inpatients on ward
  - No longer requires code blue to be activated unless airway, breathing or circulation compromise
- Attendance
  - Business hours: stroke team
  - After-hours:
    - ASB medical registrar for inpatients admitted in ASB
    - Dickinson medical registrar if patient is in ED or an inpatient in a non-ASB area
- RHW + POW Private
  - Local policies then transferred to ED if requiring reperfusion therapies

### STROKE IMAGING

- Ordered as 'CT Stroke Perfusion' in orders
- Transfer to imaging with nurse and member of stroke team at minimum

#### **REPERFUSION THERAPIES**

- D