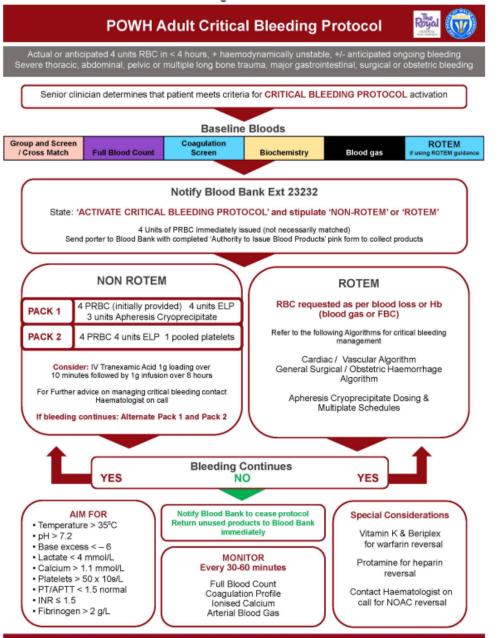

#### **OVERVIEW**

- Overview of the ASB
- After-hours Registrar Roles and Responsibilities
- Handover
- Code Blue Response
- Code Black Response
- ECMO/ECPR
- Stroke Calls and Radiology
- Critical Bleeding Protocol
- eMR at POWH