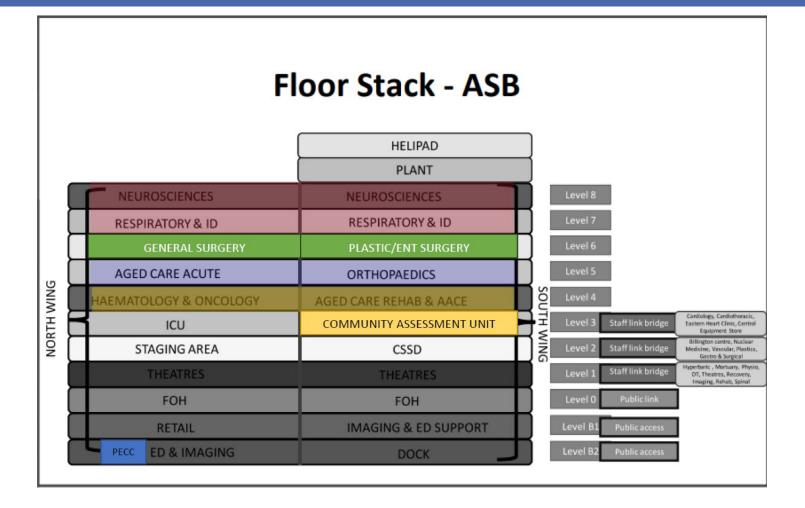

#### ACUTE SERVICES BUILDING

| DUTY                 | ASB REGISTRAR (ASB and ASBV              | (ENDS; PUBLIC HOLIDAYS<br>V) DICKINSON REGISTRAR (D and DW) |
|----------------------|------------------------------------------|-------------------------------------------------------------|
|                      | Pager 44168                              | Pager 44167                                                 |
| Reviews and          | Neurology/Neurosurgery (including COL    | J and Renal inpatients –DB4                                 |
| responds to          | acute stroke unit) - A8N/A8S             | Cardiology/Cardiothoracic surgery                           |
| Rapid                | Respiratory/ID (including Respiratory CC | DU) – A7N (including CCU) – D3N/D3S/CCU                     |
| Response             | Plastic/ENT surgery –A6N                 | General surgery – D2S                                       |
| calls on             | General surgery – A6S                    | Plastic/ENT surgery –D2N                                    |
| admitted             | Aged Care Acute – A5N                    | Peri-operative Unit – D1                                    |
| medical              | Orthopaedics/Urology – A5S               | Penal dialysis – P3W                                        |
| patients             | Haematology/Oncology/Palliative Care -   | - A4N Discharge Lounge/Ambulatory Care                      |
| Supervises           | Aged Care Rehab + AACE – A4S             | P2W                                                         |
| and supports<br>JMOs | Community assessment unit – A3S          | General Rehabilitation – P1W                                |
| (including           |                                          | Spinal Acute & Spinal Rehab – CS1W                          |
| attending            |                                          | Recovery + operating theatres – CC1                         |
| handover)            |                                          | Kiloh (Psychiatry), Euroa (Aged Care                        |
| Provides             |                                          | Psychiatry), MHICU                                          |
| after-hours          | Gynae-onc inpts a                        | + Nelune/Bright Alliance Building                           |
| consultative         |                                          | Royal Hospital for Women + Sydney                           |
| services             | RHW                                      | Children's Hospital                                         |
| for surgical         |                                          | PECC – ASB Level B2                                         |
| and other            |                                          |                                                             |
| teams                | -                                        |                                                             |
| Takes calls          | Nil                                      | All medical admissions                                      |
| from the ED          |                                          |                                                             |
| to review            |                                          |                                                             |
| patients             |                                          |                                                             |
|                      |                                          |                                                             |
| Code blue            | ASB (EXCEPT Helipad)                     | All non-ASB response areas                                  |
| team                 |                                          |                                                             |
| responsibility       | ASB (excluding ED)                       | ED and all non-ASB areas                                    |
| Stroke Calls         | Abb (excluding Eb)                       | ED and an horr-Abb areas                                    |