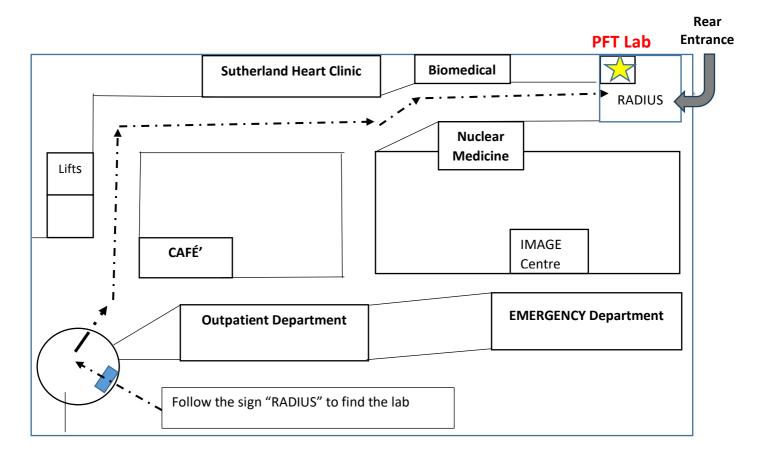

## **Direction to TSH Respiratory Function Test Laboratory**

## From the Main Entrance

- Enter the hospital through the Main Entrance.
- Continue straight ahead along the corridor.
- Pass the Life Grain Café on the right and the Lifts on the left.
- Walk to the end of the passageway and turn right.
- Follow the corridor past Southern Heart Clinic until you reach Nuclear Medicine.
- Follow signs for "RADIUS."
- At Nuclear Medicine, the corridor swerves left. Continue past Biomedical Engineering to the end of the hallway.
- The Lung Function Laboratory Office is located just before the double doors on the left (marked by a large internal window).

\* Approximate Distance: 300 meters from the Main Entrance to the Respiratory Laboratory. \* If a wheelchair is required, please ask for assistance at the Front Desk of the hospital near the Main Entrance.

## From the Rear Entrance (near Ambulance Station)

- PFT Lab is immediately to the right of the entrance passed the reception.