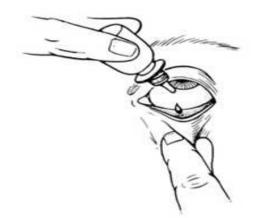

## How to instil eye drops

1. First, wash your hands with soap and water

2. Open the eye drop bottle and put the lid on a clean tissue.

3. Tilt your head back and pull down your bottom eyelid.

4. Gently squeeze the bottle of drops, and allow one drop to fall into the inner part of the bottom eyelid.

### How to Instil Eye Drops

5. Gently close your eyelids for one minute (do not squeeze the eye or blink) and gently press against the inner corner of your eye with your finger (over the tear duct) for 1 - 2 minutes. This helps stop side effects. Then use a clean tissue to wipe your eye.